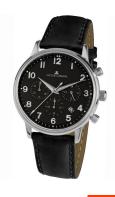

## Jacques Lemans ladies' watch N-209ZI Specifications

**BUY NOW** 

This document contains all the specifications for the Jacques Lemans Retro Classic N-209ZI ladies' watch. We at the DIALANDO® watch store offer a large selection of authentic watches from the best watch brands in the world.

| PRODUCT EXECUTION |                                             |
|-------------------|---------------------------------------------|
| Display Type      | Analogue                                    |
| Movement type     | Quartz (Battery)                            |
| Functions         | Date / Chronograph / Hour / Second / Minute |

| MEASURES                      |     |
|-------------------------------|-----|
| Case width [mm]               | 40  |
| Case thickness [mm]           | 11  |
| Lug width [mm]                | 20  |
| Max. wrist circumference [mm] | 210 |

| MATERIAL & COLOUR  |                   |
|--------------------|-------------------|
| Strap Material     | Real leather      |
| Strap Colour       | Black             |
| Case Material      | Stainless steel   |
| Case Colour        | Silver            |
| Case Surface       | Polished / Matted |
| Colour of the dial | Black             |
| Glass              | Mineral glass     |
|                    |                   |
| DETAILS            |                   |
| Bezel              | Fixed             |

| DETAILS         |                                   |
|-----------------|-----------------------------------|
| Bezel           | Fixed                             |
| Case Bottom     | Stainless steel bottom (pressed)  |
| Clasp           | Pin buckle                        |
| Lighting        | Luminous indexes / Luminous hands |
| Water resistant | 5 ATM                             |