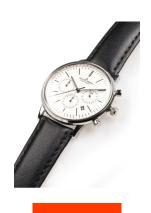

## Jacques Lemans ladies' watch N-209ZB Specifications

**BUY NOW** 

This document contains all the specifications for the Jacques Lemans Retro Classic N-209ZB ladies' watch. We at the DIALANDO® watch store offer a large selection of authentic watches from the best watch brands in the world.

| PRODUCT EXECUTION |                                                       |
|-------------------|-------------------------------------------------------|
| Display Type      | Analogue                                              |
| Movement type     | Quartz (Battery)                                      |
| Functions         | Hour / Second / Minute / Date / Chronograph / 24-Hour |

| MEASURES                      |     |
|-------------------------------|-----|
| Case width [mm]               | 40  |
| Case thickness [mm]           | 11  |
| Lug width [mm]                | 20  |
| Max. wrist circumference [mm] | 200 |

| MATERIAL & COLOUR  |                 |
|--------------------|-----------------|
| Strap Material     | Real leather    |
| Strap Colour       | Black           |
| Case Material      | Stainless steel |
| Case Colour        | Silver          |
| Case Surface       | Polished        |
| Colour of the dial | White           |
| Glass              | Mineral glass   |
| DETAILS            |                 |

| DETAILS         |                                   |
|-----------------|-----------------------------------|
| Bezel           | Fixed                             |
| Case Bottom     | Stainless steel bottom (pressed)  |
| Clasp           | Pin buckle                        |
| Lighting        | Luminous hands / Luminous indexes |
| Water resistant | 5 ATM                             |