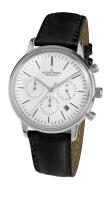

## Jacques Lemans ladies' watch N-209ZB Specifications

**BUY NOW** 

This document contains all the specifications for the Jacques Lemans Retro Classic N-209ZB ladies' watch. We at the DIALANDO® watch store offer a large selection of authentic watches from the best watch brands in the world.

| PRODUCT EXECUTION |                                                       |
|-------------------|-------------------------------------------------------|
| Display Type      | Analogue                                              |
| Movement type     | Quartz (Battery)                                      |
| Functions         | Hour / Second / Minute / Date / Chronograph / 24-Hour |

| MEASURES                      |     |
|-------------------------------|-----|
| Case width [mm]               | 40  |
| Case thickness [mm]           | 11  |
| Lug width [mm]                | 20  |
| Max. wrist circumference [mm] | 200 |

| MATERIAL & COLOUR  |                 |
|--------------------|-----------------|
| Strap Material     | Real leather    |
| Strap Colour       | Black           |
| Case Material      | Stainless steel |
| Case Colour        | Silver          |
| Case Surface       | Polished        |
| Colour of the dial | White           |
| Glass              | Mineral glass   |
| DETAILS            |                 |

| DETAILS         |                                   |
|-----------------|-----------------------------------|
| Bezel           | Fixed                             |
| Case Bottom     | Stainless steel bottom (pressed)  |
| Clasp           | Pin buckle                        |
| Lighting        | Luminous hands / Luminous indexes |
| Water resistant | 5 ATM                             |