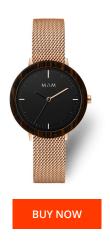

## Mam ladies' watch MAM675 Specifications

This document contains all the specifications for the Mam MAM675 ladies' watch. We at the DIALANDO® watch store offer a large selection of authentic watches from the best watch brands in the world.

| MATERIAL & COLOUR    |                 |
|----------------------|-----------------|
| Strap Material       | Stainless steel |
| Strap Colour         | Pink            |
| Colour of the dial   | Black           |
| Glass                | Sapphire glass  |
|                      | 54pp e 8.445    |
| DETAILS              | 54pp 6 8.055    |
| <b>DETAILS</b> Clasp | Buckle          |