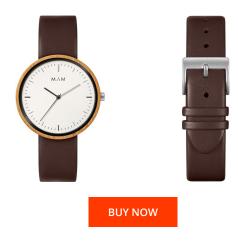

## Mam ladies' watch MAM650 Specifications

This document contains all the specifications for the Mam MAM650 ladies' watch. We at the DIALANDO® watch store offer a large selection of authentic watches from the best watch brands in the world.

| MATERIAL & COLOUR  |                  |
|--------------------|------------------|
| Strap Material     | Real leather     |
| Strap Colour       | Brown            |
| Colour of the dial | White            |
| Glass              | Sapphire glass   |
| Glass              | Suppriir C glass |
| DETAILS            | Suppriire gluss  |
|                    | Buckle           |