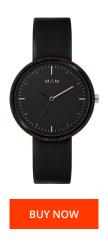

## Mam ladies' watch MAM642 Specifications

This document contains all the specifications for the Mam MAM642 ladies' watch. We at the DIALANDO® watch store offer a large selection of authentic watches from the best watch brands in the world.

https://www.dialando.se/

| PRODUCT INFORMATIO | N                |
|--------------------|------------------|
| EAN                | 8436564886422    |
| Gender             | Unisex           |
| Warranty [years]   | 2                |
| PRODUCT EXECUTION  |                  |
| Display Type       | Analogue         |
| Movement type      | Quartz (Battery) |
| MEASURES           |                  |
| Case width [mm]    | 39               |

| MATERIAL & COLOUR    |                |
|----------------------|----------------|
| Strap Material       | Real leather   |
| Strap Colour         | Black          |
| Colour of the dial   | Black          |
| Glass                | Sapphire glass |
|                      | 249 6 9.632    |
| DETAILS              | 55ppe 5655     |
| <b>DETAILS</b> Clasp | Buckle         |