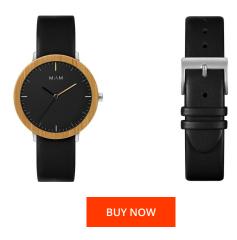

## Mam ladies' watch MAM629 Specifications

This document contains all the specifications for the Mam MAM629 ladies' watch. We at the DIALANDO® watch store offer a large selection of authentic watches from the best watch brands in the world.

| MATERIAL & COLOUR    |                |
|----------------------|----------------|
| Strap Material       | Real leather   |
| Strap Colour         | Black          |
| Colour of the dial   | Black          |
| Glass                | Sapphire glass |
|                      |                |
| DETAILS              |                |
| <b>DETAILS</b> Clasp | Buckle         |