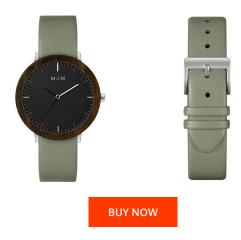

## Mam ladies' watch MAM625 Specifications

This document contains all the specifications for the Mam MAM625 ladies' watch. We at the DIALANDO® watch store offer a large selection of authentic watches from the best watch brands in the world.

| MATERIAL & COLOUR    |                |
|----------------------|----------------|
| Strap Material       | Real leather   |
| Strap Colour         | Green          |
| Colour of the dial   | Black          |
| Glass                | Sapphire glass |
|                      |                |
| DETAILS              |                |
| <b>DETAILS</b> Clasp | Buckle         |