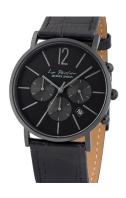

## **DIALANDO**°

Jacques Lemans ladies' watch LP-123Q Specifications

**BUY NOW** 

This document contains all the specifications for the Jacques Lemans La Passion Chronograph LP-123Q ladies' watch. We at the DIALANDO® watch store offer a large selection of authentic watches from the best watch brands in the world.

| MATERIAL & COLOUR  Strap Material Real leather  Strap Colour Black  Colour of the dial Black  Glass Mineral glass  DETAILS  Clasp Buckle  Water resistant 5 ATM |                    |                  |
|-----------------------------------------------------------------------------------------------------------------------------------------------------------------|--------------------|------------------|
| Strap Colour  Black  Colour of the dial  Black  Glass  Mineral glass  DETAILS  Clasp  Buckle                                                                    | MATERIAL & COLOUR  |                  |
| Colour of the dial Black Glass Mineral glass  DETAILS Clasp Buckle                                                                                              | Strap Material     | Real leather     |
| Glass Mineral glass  DETAILS  Clasp Buckle                                                                                                                      | Strap Colour       | Black            |
| DETAILS Clasp Buckle                                                                                                                                            | Colour of the dial | Black            |
| Clasp Buckle                                                                                                                                                    | Glass              | Minoral glass    |
|                                                                                                                                                                 | Glass              | Willier at glass |
| Water resistant 5 ATM                                                                                                                                           |                    | Willer at grass  |
|                                                                                                                                                                 | DETAILS            | ·                |