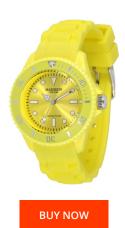

## Madison ladies' watch L4167-21 Specifications

This document contains all the specifications for the Madison L4167-21 ladies' watch. We at the DIALANDO® watch store offer a large selection of authentic watches from the best watch brands in the world.

| MATERIAL & COLOUR    |                 |
|----------------------|-----------------|
| Strap Material       | Rubber          |
| Strap Colour         | Yellow          |
| Colour of the dial   | Yellow          |
| Glass                | Mineral glass   |
|                      | Miller di Blass |
| DETAILS              | initeral glass  |
| <b>DETAILS</b> Clasp | Buckle          |