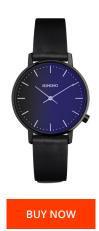

## Komono ladies' watch KOM-W4104 Specifications

This document contains all the specifications for the Komono KOM-W4104 ladies' watch. We at the DIALANDO® watch store offer a large selection of authentic watches from the best watch brands in the world.

| MATERIAL & COLOUR    |               |
|----------------------|---------------|
| Strap Material       | Real leather  |
| Strap Colour         | Black         |
| Colour of the dial   | Blue          |
| Glass                | Mineral glass |
|                      |               |
| DETAILS              |               |
| <b>DETAILS</b> Clasp | Buckle        |