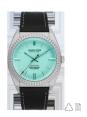

| MATERIAL & COLOUR  |                       |
|--------------------|-----------------------|
| Strap Material     | Textile               |
| Strap Colour       | Black                 |
| Colour of the dial | Green                 |
|                    |                       |
| Glass              | Mineral glass         |
| Glass              | Mineral glass         |
|                    | Mineral glass  Buckle |