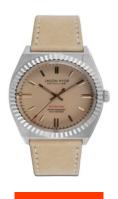

## Jason Hyde ladies' watch JH10010 Specifications

**BUY NOW** 

This document contains all the specifications for the Jason Hyde JH10010 ladies' watch. We at the DIALANDO® watch store offer a large selection of authentic watches from the best watch brands in the world.

https://www.dialando.se/

| PRODUCT INFORMATION | N                |
|---------------------|------------------|
| EAN                 | 0812579030551    |
| Gender              | Unisex           |
| Warranty [years]    | 2                |
| PRODUCT EXECUTION   |                  |
| Display Type        | Analogue         |
| Movement type       | Quartz (Battery) |
| MEASURES            |                  |
|                     |                  |

| MATERIAL & COLOUR    |                 |
|----------------------|-----------------|
| Strap Material       | Textile         |
| Strap Colour         | Brown           |
| Colour of the dial   | Brown           |
| Glass                | Mineral glass   |
|                      | initeral glass  |
| DETAILS              | Willer at glass |
| <b>DETAILS</b> Clasp | Buckle          |