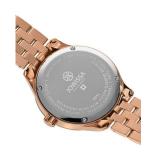

| MATERIAL & COLOUR  |                 |
|--------------------|-----------------|
| Strap Material     | Stainless steel |
| Strap Colour       | Rose gold       |
| Colour of the dial | Blue            |
| Glass              | Mineral glass   |
| DETAILS            |                 |
| Clasp              | Butterfly clasp |
| Water resistant    | 5 ATM           |