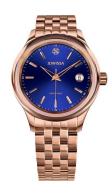

## Jowissa ladies' watch J4.233.M Specifications

**BUY NOW** 

This document contains all the specifications for the Jowissa Tiro J4.233.M ladies' watch. We at the DIALANDO® watch store offer a large selection of authentic watches from the best watch brands in the world.

| MATERIAL & COLOUR  |                 |
|--------------------|-----------------|
| Strap Material     | Stainless steel |
| Strap Colour       | Rose gold       |
| Colour of the dial | Blue            |
| Glass              | Mineral glass   |
| DETAILS            |                 |
| Clasp              | Butterfly clasp |
| Water resistant    | 5 ATM           |