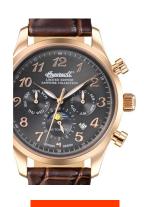

## Ingersoll ladies' watch IN1420RGU Specifications

**BUY NOW** 

This document contains all the specifications for the Ingersoll IN1420RGU ladies' watch. We at the DIALANDO® watch store offer a large selection of authentic watches from the best watch brands in the world.

| PRODUCT EXECUTION |                                                                      |
|-------------------|----------------------------------------------------------------------|
| Display Type      | Analogue                                                             |
| Movement type     | Automatic                                                            |
| Movement Name     | Ingersoll / Kaliber 634                                              |
| Functions         | Second / Hour / 24-Hour / Day of the week / Date /<br>Minute / Month |

| MATERIAL & COLOUR  |                 |
|--------------------|-----------------|
| Strap Material     | Real leather    |
| Strap Colour       | Brown           |
| Case Material      | Stainless steel |
| Case Colour        | Rose gold       |
| Case Surface       | Polished        |
| Colour of the dial | Grey            |
| Glass              | Sapphire glass  |