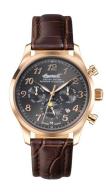

## Ingersoll ladies' watch IN1420RGU Specifications

**BUY NOW** 

This document contains all the specifications for the Ingersoll IN1420RGU ladies' watch. We at the DIALANDO® watch store offer a large selection of authentic watches from the best watch brands in the world.

| MATERIAL & COLOUR  |                 |
|--------------------|-----------------|
| Strap Material     | Real leather    |
| Strap Colour       | Brown           |
| Case Material      | Stainless steel |
| Case Colour        | Rose gold       |
| Case Surface       | Polished        |
| Colour of the dial | Grey            |
| Glass              | Sapphire glass  |

| DETAILS         |                        |
|-----------------|------------------------|
| Bezel           | Fixed                  |
| Case Bottom     | Glass bottom (screwed) |
| Clasp           | Folding clasp          |
| Lighting        | Luminous hands         |
| Water resistant | 3 ATM                  |