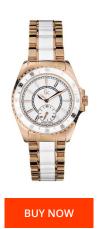

## Guess ladies' watch I47003L1 Specifications

This document contains all the specifications for the Guess I47003L1 ladies' watch. We at the DIALANDO® watch store offer a large selection of authentic watches from the best watch brands in the world.

| MATERIAL & COLOUR  |                                                        |
|--------------------|--------------------------------------------------------|
| Strap Material     | Resin                                                  |
| Strap Colour       | Gold                                                   |
| Colour of the dial | White                                                  |
| Glass              | Mineral glass                                          |
| DETAILS            |                                                        |
| Water resistant    | (Please ask customer service or see the closing cover) |