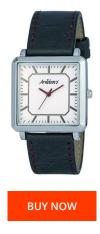

## **DIALANDO**<sup>®</sup>

Arabians ladies' watch HBA2256N Specifications

This document contains all the specifications for the Arabians HBA2256N ladies' watch. We at the DIALANDO® watch store offer a large selection of authentic watches from the best watch brands in the world. https://www.dialando.se/

| PRODUCT INFORMATION |                  | MATERIAL & COLOUR |                    |                                                        |
|---------------------|------------------|-------------------|--------------------|--------------------------------------------------------|
| EAN                 | 8431777738346    |                   |                    | Real leather                                           |
| EAN                 | 643177736346     |                   | Strap Material     | Realifeatilei                                          |
| Gender              | Unisex           |                   | Strap Colour       | Black                                                  |
| Warranty [years]    | 2                |                   | Colour of the dial | White                                                  |
|                     |                  |                   | Glass              | Mineral glass                                          |
|                     |                  |                   |                    |                                                        |
| PRODUCT EXECUTION   |                  |                   | DETAILS            |                                                        |
| Display Type        | Analogue         |                   | Clasp              | Buckle                                                 |
| Novement type       | Quartz (Battery) |                   | Water resistant    | (Please ask customer service or see the closing cover) |
| MEASURES            |                  |                   |                    |                                                        |
| Case width [mm]     | 35               |                   |                    |                                                        |
|                     |                  |                   |                    |                                                        |