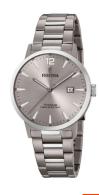

## Festina ladies' watch F20435/2 Specifications

**BUY NOW** 

This document contains all the specifications for the Festina Klassik Titanium F20435/2 ladies' watch. We at the DIALANDO® watch store offer a large selection of authentic watches from the best watch brands in the world.

https://www.dialando.se/

| PRODUCT INFORMATION |                       |  |
|---------------------|-----------------------|--|
| EAN                 | 8430622738838         |  |
| Gender              | Ladies / Unisex / Men |  |
| Brand               | Festina               |  |
| Collection          | Klassik Titanium      |  |
| Warranty [years]    | 2                     |  |

| PRODUCT EXECUTION |                               |
|-------------------|-------------------------------|
| Display Type      | Analogue                      |
| Movement type     | Quartz (Battery)              |
| Functions         | Hour / Second / Minute / Date |

| MEASURES                      |     |
|-------------------------------|-----|
| Case width [mm]               | 40  |
| Case thickness [mm]           | 9   |
| Lug width [mm]                | 21  |
| Max. wrist circumference [mm] | 185 |

| MATERIAL & COLOUR  |                   |
|--------------------|-------------------|
| Strap Material     | Titanium          |
| Strap Colour       | Grey              |
| Case Material      | Titanium          |
| Case Colour        | Silver            |
| Case Surface       | Polished / Matted |
| Colour of the dial | Grey              |
| Glass              | Mineral glass     |

| DETAILS         |                                   |
|-----------------|-----------------------------------|
| Bezel           | Fixed                             |
|                 |                                   |
| Case Bottom     | Titanium bottom (screwed)         |
| Clasp           | Folding clasp                     |
| Lighting        | Luminous hands / Luminous indexes |
| Water resistant | 5 ATM                             |