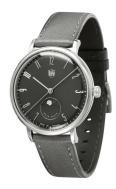

## DuFa ladies' watch DF-9032-03 Specifications

**BUY NOW** 

This document contains all the specifications for the DuFa Mondphase DF-9032-03 ladies' watch. We at the DIALANDO® watch store offer a large selection of authentic watches from the best watch brands in the world.

| PRODUCT EXECUTION         |                                     |
|---------------------------|-------------------------------------|
| TRODUCT EXECUTION         |                                     |
| Display Type              | Analogue                            |
| Movement type             | Quartz (Battery)                    |
| Movement Name             | Miyota                              |
| Functions                 | Hour / Second / Moon phase / Minute |
|                           |                                     |
|                           |                                     |
| MEASURES                  |                                     |
| MEASURES  Case width [mm] | 38                                  |
|                           | 38<br>9                             |
| Case width [mm]           |                                     |

| MATERIAL & COLOUR    |                                        |
|----------------------|----------------------------------------|
| Strap Material       | Real leather                           |
| Strap Colour         | Grey                                   |
| Case Material        | Stainless steel                        |
| Case Colour          | Silver                                 |
| Case Surface         | Polished                               |
| Colour of the dial   | Grey                                   |
| Glass                | Mineral glass                          |
| DETAILS              |                                        |
|                      |                                        |
| Bezel                | Fixed                                  |
| Bezel<br>Case Bottom | Fixed Stainless steel bottom (pressed) |
|                      |                                        |