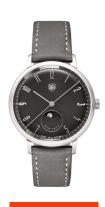

## DuFa ladies' watch DF-9032-03 Specifications

**BUY NOW** 

This document contains all the specifications for the DuFa Mondphase DF-9032-03 ladies' watch. We at the DIALANDO® watch store offer a large selection of authentic watches from the best watch brands in the world.

| PRODUCT EXECUTION         |                                     |
|---------------------------|-------------------------------------|
| TRODUCT EXECUTION         |                                     |
| Display Type              | Analogue                            |
| Movement type             | Quartz (Battery)                    |
| Movement Name             | Miyota                              |
| Functions                 | Hour / Second / Moon phase / Minute |
|                           |                                     |
|                           |                                     |
| MEASURES                  |                                     |
| MEASURES  Case width [mm] | 38                                  |
|                           | 38<br>9                             |
| Case width [mm]           |                                     |

| MATERIAL & COLOUR    |                                        |
|----------------------|----------------------------------------|
| Strap Material       | Real leather                           |
| Strap Colour         | Grey                                   |
| Case Material        | Stainless steel                        |
| Case Colour          | Silver                                 |
| Case Surface         | Polished                               |
| Colour of the dial   | Grey                                   |
| Glass                | Mineral glass                          |
| DETAILS              |                                        |
|                      |                                        |
| Bezel                | Fixed                                  |
| Bezel<br>Case Bottom | Fixed Stainless steel bottom (pressed) |
|                      |                                        |