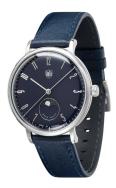

## DuFa ladies' watch DF-9032-02 Specifications

**BUY NOW** 

This document contains all the specifications for the DuFa Mondphase DF-9032-02 ladies' watch. We at the DIALANDO® watch store offer a large selection of authentic watches from the best watch brands in the world.

| PRODUCT EXECUTION                            |                                         |
|----------------------------------------------|-----------------------------------------|
| Display Type                                 | Analogue                                |
| Movement type                                | Quartz (Battery)                        |
| Movement Name                                | Miyota                                  |
|                                              |                                         |
| Functions                                    | Hour / Second / Moon phase / Minute     |
| Functions                                    | Hour / Second / Moon phase / Minute     |
|                                              | Hour / Second / Moon phase / Minute     |
| Functions  MEASURES                          | Hour / Second / Moon phase / Minute     |
|                                              | Hour / Second / Moon phase / Minute  38 |
| MEASURES                                     | ·                                       |
| MEASURES  Case width [mm]                    | 38                                      |
| MEASURES Case width [mm] Case thickness [mm] | 38                                      |

| MATERIAL & COLOUR  |                                        |
|--------------------|----------------------------------------|
| Strap Material     | Real leather                           |
| Strap Colour       | Blue                                   |
| Case Material      | Stainless steel                        |
| Case Colour        | Silver                                 |
| Case Surface       | Polished                               |
| Colour of the dial | Blue                                   |
| Glass              | Mineral glass                          |
| DETAILS            |                                        |
|                    |                                        |
| Bezel              | Fixed                                  |
| Bezel Case Bottom  | Fixed Stainless steel bottom (pressed) |
|                    |                                        |