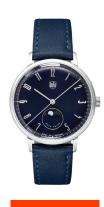

## DuFa ladies' watch DF-9032-02 Specifications

**BUY NOW** 

This document contains all the specifications for the DuFa Mondphase DF-9032-02 ladies' watch. We at the DIALANDO® watch store offer a large selection of authentic watches from the best watch brands in the world.

| PRODUCT EXECUTION                            |                                         |
|----------------------------------------------|-----------------------------------------|
| Display Type                                 | Analogue                                |
| Movement type                                | Quartz (Battery)                        |
| Movement Name                                | Miyota                                  |
|                                              |                                         |
| Functions                                    | Hour / Second / Moon phase / Minute     |
| Functions                                    | Hour / Second / Moon phase / Minute     |
|                                              | Hour / Second / Moon phase / Minute     |
| Functions  MEASURES                          | Hour / Second / Moon phase / Minute     |
|                                              | Hour / Second / Moon phase / Minute  38 |
| MEASURES                                     | ·                                       |
| MEASURES  Case width [mm]                    | 38                                      |
| MEASURES Case width [mm] Case thickness [mm] | 38                                      |

| MATERIAL & COLOUR  |                                        |
|--------------------|----------------------------------------|
| Strap Material     | Real leather                           |
| Strap Colour       | Blue                                   |
| Case Material      | Stainless steel                        |
| Case Colour        | Silver                                 |
| Case Surface       | Polished                               |
| Colour of the dial | Blue                                   |
| Glass              | Mineral glass                          |
| DETAILS            |                                        |
|                    |                                        |
| Bezel              | Fixed                                  |
| Bezel Case Bottom  | Fixed Stainless steel bottom (pressed) |
|                    |                                        |