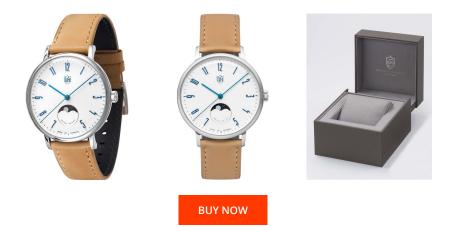

## **DIALANDO**<sup>®</sup>

DuFa ladies' watch DF-9032-01 Specifications

This document contains all the specifications for the DuFa DF-9032-01 ladies' watch. We at the DIALANDO® watch store offer a large selection of authentic watches from the best watch brands in the world. https://www.dialando.se/

| PRODUCT INFORMATION |                       |
|---------------------|-----------------------|
| EAN                 | 4894664033636         |
| Gender              | Men / Ladies / Unisex |
| Brand               | DuFa                  |
| Collection          | Mondphase 38 mm       |
| Warranty [years]    | 2                     |

| MATERIAL & COLOUR  |                 |
|--------------------|-----------------|
| Strap Material     | Real leather    |
| Strap Colour       | Beige           |
| Case Material      | Stainless steel |
| Case Colour        | Silver          |
| Case Surface       | Polished        |
| Colour of the dial | Silver          |
| Glass              | Mineral glass   |

| PRODUCT EXECUTION |                                     |
|-------------------|-------------------------------------|
| Display Type      | Analogue                            |
| Movement type     | Quartz (Battery)                    |
| Movement Name     | Miyota                              |
| Functions         | Hour / Second / Moon phase / Minute |
| MEASURES          |                                     |