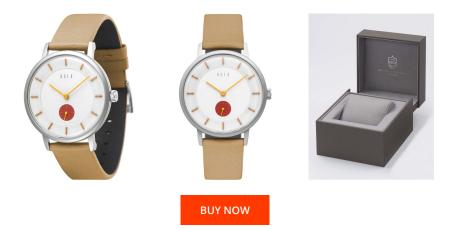

| PRODUCT INFORMATION |                       |
|---------------------|-----------------------|
| EAN                 | 4894664019593         |
| Gender              | Unisex / Men / Ladies |
| Brand               | DuFa                  |
| Collection          | Unisex 38 mm          |
| Warranty [years]    | 2                     |

| MATERIAL & COLOUR  |                 |
|--------------------|-----------------|
| Strap Material     | Real leather    |
| Strap Colour       | Beige           |
| Case Material      | Stainless steel |
| Case Colour        | Grey            |
| Case Surface       | Matted          |
| Colour of the dial | White / Silver  |
| Glass              | Mineral glass   |

| PRODUCT EXECUTION           |                        |
|-----------------------------|------------------------|
| Display Type                | Analogue               |
| Movement type               | Quartz (Battery)       |
| Movement Name               | Miyota                 |
| Functions                   | Minute / Hour / Second |
|                             |                        |
| MEASURES                    |                        |
| MEASURES<br>Case width [mm] | 38                     |
|                             | 38<br>8                |

| DETAILS         |                                  |
|-----------------|----------------------------------|
| Bezel           | Fixed                            |
| Case Bottom     | Stainless steel bottom (pressed) |
| Clasp           | Pin buckle                       |
| Water resistant | 3 ATM                            |