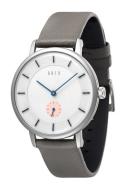

## DuFa ladies' watch DF-9031-02 Specifications

**BUY NOW** 

This document contains all the specifications for the DuFa DF-9031-02 ladies' watch. We at the DIALANDO® watch store offer a large selection of authentic watches from the best watch brands in the world.

| MATERIAL & COLOUR  |                                  |
|--------------------|----------------------------------|
| Strap Material     | Real leather                     |
| Strap Colour       | Grey                             |
| Case Material      | Stainless steel                  |
| Case Colour        | Grey                             |
| Case Surface       | Matted                           |
| Colour of the dial | White / Silver                   |
| Glass              | Mineral glass                    |
|                    |                                  |
| DETAILS            |                                  |
| Bezel              | Fixed                            |
| Case Bottom        | Stainless steel bottom (pressed) |
| Clasp              | Pin buckle                       |