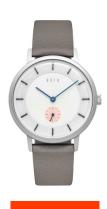

## DuFa ladies' watch DF-9031-02 Specifications

**BUY NOW** 

This document contains all the specifications for the DuFa DF-9031-02 ladies' watch. We at the DIALANDO® watch store offer a large selection of authentic watches from the best watch brands in the world.

| MATERIAL & COLOUR  |                                  |
|--------------------|----------------------------------|
| Strap Material     | Real leather                     |
| Strap Colour       | Grey                             |
| Case Material      | Stainless steel                  |
| Case Colour        | Grey                             |
| Case Surface       | Matted                           |
| Colour of the dial | White / Silver                   |
| Glass              | Mineral glass                    |
|                    |                                  |
| DETAILS            |                                  |
| Bezel              | Fixed                            |
| Case Bottom        | Stainless steel bottom (pressed) |
| Clasp              | Pin buckle                       |