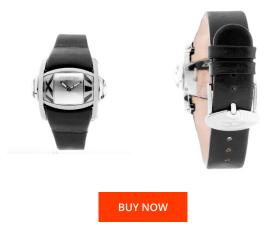

| 32981731    | MATERIAL & COLOUR  |                                                        |
|-------------|--------------------|--------------------------------------------------------|
| 32981731    | Strap Matorial     |                                                        |
|             | Su ap material     | Real leather                                           |
|             | Strap Colour       | Black                                                  |
|             | Colour of the dial | White                                                  |
|             | Glass              | Mineral glass                                          |
|             |                    |                                                        |
|             | DETAILS            |                                                        |
| gue         | Clasp              | Buckle                                                 |
| : (Battery) | Water resistant    | (Please ask customer service or see the closing cover) |
|             |                    |                                                        |
|             |                    |                                                        |
|             |                    | Glass<br>DETAILS<br>(Pattere)                          |