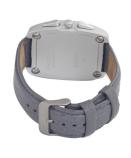

| MATERIAL & COLOUR  |               |
|--------------------|---------------|
| Strap Material     | Real leather  |
| Strap Colour       | Grey          |
| Colour of the dial | Silver        |
| Glass              | Mineral glass |
|                    |               |
| DETAILS            |               |
| DETAILS  Clasp     | Buckle        |