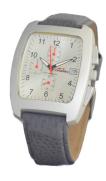

## Chronotech ladies' watch CT1061-01 Specifications

**BUY NOW** 

This document contains all the specifications for the Chronotech CT1061-01 ladies' watch. We at the DIALANDO® watch store offer a large selection of authentic watches from the best watch brands in the world.

| MATERIAL & COLOUR  |               |
|--------------------|---------------|
| Strap Material     | Real leather  |
| Strap Colour       | Grey          |
| Colour of the dial | Silver        |
| Glass              | Mineral glass |
|                    |               |
| DETAILS            |               |
| DETAILS  Clasp     | Buckle        |