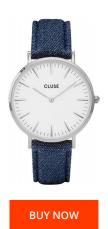

## Cluse ladies' watch CL18229 Specifications

This document contains all the specifications for the Cluse CL18229 ladies' watch. We at the DIALANDO® watch store offer a large selection of authentic watches from the best watch brands in the world.

| MATERIAL & COLOUR  |               |
|--------------------|---------------|
| Strap Material     | Real leather  |
| Strap Colour       | Blue          |
| Colour of the dial | White         |
| Glass              | Mineral glass |
| DETAILS            |               |
| DETAILS            |               |
| Clasp              | Buckle        |