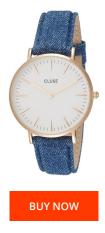

## **DIALANDO**<sup>®</sup>

Cluse ladies' watch CL18025 Specifications

This document contains all the specifications for the Cluse CL18025 ladies' watch. We at the DIALANDO® watch store offer a large selection of authentic watches from the best watch brands in the world. https://www.dialando.se/

| PRODUCT INFORMATION |                       | MATERIAL & COLOUR  |                                                        |
|---------------------|-----------------------|--------------------|--------------------------------------------------------|
| EAN                 | 8718924592878         | Strap Material     | Real leather                                           |
| Gender              | Ladies / Men / Unisex | Strap Colour       | Blue                                                   |
| Warranty [years]    | 2                     | Colour of the dial | White                                                  |
|                     |                       | Glass              | Mineral glass                                          |
|                     |                       |                    |                                                        |
| PRODUCT EXECUTION   |                       | DETAILS            |                                                        |
| Display Type        | Analogue              | Clasp              | Buckle                                                 |
| Movement type       | Quartz (Battery)      | Water resistant    | (Please ask customer service or see the closing cover) |
| MEASURES            |                       |                    |                                                        |
| Case width [mm]     | 38                    |                    |                                                        |