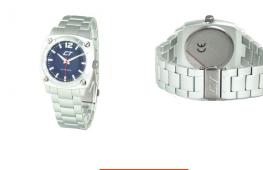

## Chronotech ladies' watch CC7079M-03M Specifications

**BUY NOW** 

This document contains all the specifications for the Chronotech CC7079M-03M ladies' watch. We at the DIALANDO® watch store offer a large selection of authentic watches from the best watch brands in the world. https://www.dialando.se/

|                  | MATERIAL & COLOUR                                            |                                                                                                                                             |
|------------------|--------------------------------------------------------------|---------------------------------------------------------------------------------------------------------------------------------------------|
| 8033544017007    | Strap Material                                               | Stainless steel                                                                                                                             |
| Unisex           | Strap Colour                                                 | Silver                                                                                                                                      |
| 2                | Colour of the dial                                           | Blue                                                                                                                                        |
|                  | Glass                                                        | Mineral glass                                                                                                                               |
|                  |                                                              |                                                                                                                                             |
|                  | DETAILS                                                      |                                                                                                                                             |
| Analogue         | Clasp                                                        | Snap fastener                                                                                                                               |
| Quartz (Battery) | Water resistant                                              | (Please ask customer service or see the closing                                                                                             |
|                  |                                                              | cover)                                                                                                                                      |
|                  |                                                              |                                                                                                                                             |
|                  |                                                              |                                                                                                                                             |
| 38               |                                                              |                                                                                                                                             |
|                  | 8033544017007<br>Unisex<br>2<br>Analogue<br>Quartz (Battery) | 8033544017007 Strap Material   Unisex Strap Colour   2 Colour of the dial   Glass Glass   Analogue Clasp   Quartz (Battery) Water resistant |