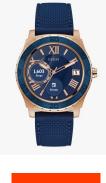

## **DIALANDO**<sup>®</sup>

Guess ladies' watch C1001G2 Specifications

**BUY NOW** 

This document contains all the specifications for the Guess C1001G2 ladies' watch. We at the DIALANDO® watch store offer a large selection of authentic watches from the best watch brands in the world. https://www.dialando.se/

| RODUCT INFORMATIO | N                | MATERIAL & COL    | OUR                                                    |
|-------------------|------------------|-------------------|--------------------------------------------------------|
| EAN               | 0091661480317    | Strap Material    | Rubber                                                 |
| Gender            | Unisex           | Strap Colour      | Blue                                                   |
| Warranty [years]  | 2                | Colour of the dia | Blue                                                   |
|                   |                  | Glass             | Mineral glass                                          |
|                   |                  |                   |                                                        |
| PRODUCT EXECUTION |                  | DETAILS           |                                                        |
| Display Type      | Analogue         | Clasp             | Buckle                                                 |
| Movement type     | Quartz (Battery) | Water resistant   | (Please ask customer service or see the closing cover) |
| MEASURES          |                  |                   |                                                        |
| Case width [mm]   | 44               |                   |                                                        |