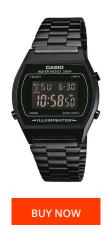

## Casio ladies' watch B640WB-1BEF Specifications

This document contains all the specifications for the Casio Collection B640WB-1BEF ladies' watch. We at the DIALANDO® watch store offer a large selection of authentic watches from the best watch brands in the world.

| MEASURES            |    |
|---------------------|----|
| Case width [mm]     | 35 |
| Case thickness [mm] | 9  |

| MATERIAL & COLOUR  |                                  |
|--------------------|----------------------------------|
| Strap Material     | Stainless steel                  |
| Strap Colour       | Black                            |
| Case Material      | Resin                            |
| Case Colour        | Black                            |
| Case Surface       | Matted                           |
| Colour of the dial | Black                            |
| Glass              | Acrylic glass                    |
| DETAILS            |                                  |
| Bezel              | Fixed                            |
| Case Bottom        | Stainless steel bottom (pressed) |