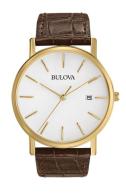

## Bulova ladies' watch 97B100 Specifications

**BUY NOW** 

This document contains all the specifications for the Bulova 97B100 ladies' watch. We at the DIALANDO® watch store offer a large selection of authentic watches from the best watch brands in the world.

https://www.dialando.se/

| PRODUCT INFORMATION |                       |  |
|---------------------|-----------------------|--|
| EAN                 | 7613077444801         |  |
| Gender              | Unisex / Men / Ladies |  |
| Brand               | Bulova                |  |
| Collection          | Klassik               |  |
| Warranty [years]    | 2                     |  |

| variancy (years)          |                                   |
|---------------------------|-----------------------------------|
| PRODUCT EXECUTION         |                                   |
| Display Type              | Analogue                          |
| Movement type             | Quartz (Battery)                  |
| Movement Name             | Miyota                            |
|                           |                                   |
| Functions                 | Date / Hour / Second / Minute     |
| Functions  MEASURES       | Date / Hour / Second / Minute     |
|                           | Date / Hour / Second / Minute  37 |
| MEASURES                  |                                   |
| MEASURES  Case width [mm] | 37                                |

| MATERIAL & COLOUR  |                                  |
|--------------------|----------------------------------|
| Strap Material     | Real leather                     |
| Strap Colour       | Brown                            |
| Case Material      | Stainless steel                  |
| Case Colour        | Gold                             |
| Case Surface       | Polished / Matted                |
| Colour of the dial | White                            |
| Glass              | Mineral glass                    |
| DETAILS            |                                  |
| Bezel              | Fixed                            |
| Case Bottom        | Stainless steel bottom (pressed) |
| Clasp              | Pin buckle                       |
| Water resistant    | 3 ATM                            |