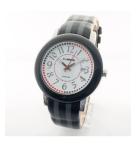

## K&bros ladies' watch 9426-2-435 Specifications

**BUY NOW** 

This document contains all the specifications for the K&bros 9426-2-435 ladies' watch. We at the DIALANDO® watch store offer a large selection of authentic watches from the best watch brands in the world.

https://www.dialando.se/

| PRODUCT INFORMATION |                  |
|---------------------|------------------|
| EAN                 | 8009600066319    |
| Gender              | Unisex           |
| Warranty [years]    | 2                |
| PRODUCT EXECUTION   |                  |
| Display Type        | Analogue         |
| Movement type       | Quartz (Battery) |
| MEASURES            |                  |
| Case width [mm]     | 43               |

| MATERIAL & COLOUR  |                                                        |
|--------------------|--------------------------------------------------------|
| Strap Material     | Real leather                                           |
| Strap Colour       | Black                                                  |
| Colour of the dial | White                                                  |
| DETAILS            |                                                        |
| Clasp              | Buckle                                                 |
| Water resistant    | (Please ask customer service or see the closing cover) |