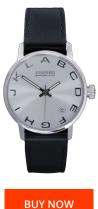

## 666barcelona ladies' watch 666-270 Specifications

This document contains all the specifications for the 666barcelona 666-270 ladies' watch. We at the DIALANDO® watch store offer a large selection of authentic watches from the best watch brands in the world. https://www.dialando.se/

| PRODUCT INFORMATIO | N                |
|--------------------|------------------|
| EAN                | 8435334898290    |
| Gender             | Unisex           |
| Warranty [years]   | 2                |
| PRODUCT EXECUTION  |                  |
| Display Type       | Analogue         |
| Movement type      | Quartz (Battery) |
| MEASURES           |                  |
| Case width [mm]    | 35               |

| MATERIAL & COLOUR  |                                                        |
|--------------------|--------------------------------------------------------|
| Strap Material     | Real leather                                           |
| Strap Colour       | Black                                                  |
| Colour of the dial | Silver                                                 |
| Glass              | Mineral glass                                          |
| DETAILS            |                                                        |
| Clasp              | Buckle                                                 |
| Water resistant    | (Please ask customer service or see the closing cover) |