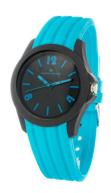

## Alpha Saphir ladies' watch 380L Specifications

**BUY NOW** 

This document contains all the specifications for the Alpha Saphir 380L ladies' watch. We at the DIALANDO® watch store offer a large selection of authentic watches from the best watch brands in the world.

https://www.dialando.se/

| PRODUCT INFORMATION | N                |
|---------------------|------------------|
| EAN                 | 8431777811704    |
| Gender              | Unisex           |
| Warranty [years]    | 2                |
| PRODUCT EXECUTION   |                  |
| Display Type        | Analogue         |
| Movement type       | Quartz (Battery) |
| MEASURES            |                  |
| Case width [mm]     | 38               |

| MATERIAL & COLOUR    |               |
|----------------------|---------------|
| Strap Material       | Silicone      |
| Strap Colour         | Blue          |
| Colour of the dial   | Black         |
| Glass                | Mineral glass |
|                      |               |
| DETAILS              |               |
| <b>DETAILS</b> Clasp | Buckle        |