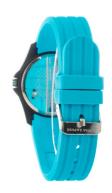

## Alpha Saphir ladies' watch 380L Specifications

**BUY NOW** 

This document contains all the specifications for the Alpha Saphir 380L ladies' watch. We at the DIALANDO® watch store offer a large selection of authentic watches from the best watch brands in the world.

https://www.dialando.se/

| PRODUCT INFORMATION | N                |
|---------------------|------------------|
| EAN                 | 8431777811704    |
| Gender              | Unisex           |
| Warranty [years]    | 2                |
| PRODUCT EXECUTION   |                  |
| Display Type        | Analogue         |
| Movement type       | Quartz (Battery) |
| MEASURES            |                  |
| Case width [mm]     | 38               |

| MATERIAL & COLOUR    |               |
|----------------------|---------------|
| Strap Material       | Silicone      |
| Strap Colour         | Blue          |
| Colour of the dial   | Black         |
| Glass                | Mineral glass |
|                      |               |
| DETAILS              |               |
| <b>DETAILS</b> Clasp | Buckle        |