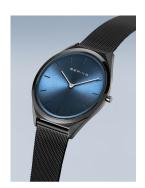

## Bering ladies' watch 17039-227 Specifications

**BUY NOW** 

This document contains all the specifications for the Bering Classic 17039-227 ladies' watch. We at the DIALANDO® watch store offer a large selection of authentic watches from the best watch brands in the world.

| MATERIAL & COLOUR  |                 |
|--------------------|-----------------|
| Strap Material     | Stainless steel |
| Strap Colour       | Black           |
| Colour of the dial | Blue            |
| Glass              | Sapphire glass  |
| DETAILS            |                 |
| Clasp              | Folding clasp   |
| Water resistant    | 3 ATM           |