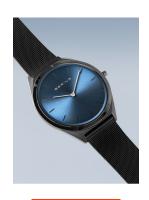

## Bering ladies' watch 17039-227 Specifications

**BUY NOW** 

This document contains all the specifications for the Bering Classic 17039-227 ladies' watch. We at the DIALANDO® watch store offer a large selection of authentic watches from the best watch brands in the world.

| MATERIAL & COLOUR  |                 |
|--------------------|-----------------|
| Strap Material     | Stainless steel |
| Strap Colour       | Black           |
| Colour of the dial | Blue            |
| Glass              | Sapphire glass  |
| DETAILS            |                 |
| Clasp              | Folding clasp   |
| Water resistant    | 3 ATM           |