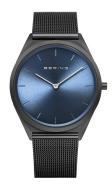

## Bering ladies' watch 17039-227 Specifications

**BUY NOW** 

This document contains all the specifications for the Bering Classic 17039-227 ladies' watch. We at the DIALANDO® watch store offer a large selection of authentic watches from the best watch brands in the world.

| MATERIAL & COLOUR  |                 |
|--------------------|-----------------|
| Strap Material     | Stainless steel |
| Strap Colour       | Black           |
| Colour of the dial | Blue            |
| Glass              | Sapphire glass  |
| DETAILS            |                 |
| Clasp              | Folding clasp   |
| Water resistant    | 3 ATM           |