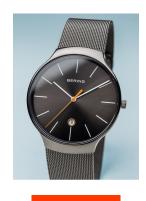

## Bering ladies' watch 13338-077 Specifications

BEISPIELBOX

**BUY NOW** 

This document contains all the specifications for the Bering 13338-077 ladies' watch. We at the DIALANDO® watch store offer a large selection of authentic watches from the best watch brands in the world.

https://www.dialando.se/

| PRODUCT INFORMATION |                       |  |
|---------------------|-----------------------|--|
| EAN                 | 4894041118192         |  |
| Gender              | Ladies / Unisex / Men |  |
| Brand               | Bering                |  |
| Collection          | Classic               |  |
| Warranty [years]    | 2                     |  |

| PRODUCT EXECUTION |                               |
|-------------------|-------------------------------|
| Display Type      | Analogue                      |
| Movement type     | Quartz (Battery)              |
| Functions         | Hour / Second / Minute / Date |

| MEASURES                      |     |
|-------------------------------|-----|
| Case width [mm]               | 38  |
| Case thickness [mm]           | 7   |
| Lug width [mm]                | 20  |
| Max. wrist circumference [mm] | 230 |

| MATERIAL & COLOUR  |                   |
|--------------------|-------------------|
| Strap Material     | Stainless steel   |
| Strap Colour       | Grey              |
| Case Material      | Stainless steel   |
| Case Colour        | Grey              |
| Case Surface       | Polished / Matted |
| Colour of the dial | Grey              |
| Glass              | Sapphire glass    |
| DETAILS            |                   |

| DETAILS         |                                  |
|-----------------|----------------------------------|
| Bezel           | Fixed                            |
| Case Bottom     | Stainless steel bottom (pressed) |
| Clasp           | Pin buckle                       |
| Water resistant | 3 ATM                            |