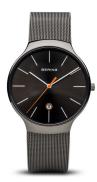

## Bering ladies' watch 13338-077 Specifications

BEISPIELBOX

**BUY NOW** 

This document contains all the specifications for the Bering 13338-077 ladies' watch. We at the DIALANDO® watch store offer a large selection of authentic watches from the best watch brands in the world.

https://www.dialando.se/

| PRODUCT INFORMATION |                       |  |
|---------------------|-----------------------|--|
| EAN                 | 4894041118192         |  |
| Gender              | Ladies / Unisex / Men |  |
| Brand               | Bering                |  |
| Collection          | Classic               |  |
| Warranty [years]    | 2                     |  |

| PRODUCT EXECUTION |                               |
|-------------------|-------------------------------|
| Display Type      | Analogue                      |
| Movement type     | Quartz (Battery)              |
| Functions         | Hour / Second / Minute / Date |

| MEASURES                      |     |
|-------------------------------|-----|
| Case width [mm]               | 38  |
| Case thickness [mm]           | 7   |
| Lug width [mm]                | 20  |
| Max. wrist circumference [mm] | 230 |

| MATERIAL & COLOUR  |                   |
|--------------------|-------------------|
| Strap Material     | Stainless steel   |
| Strap Colour       | Grey              |
| Case Material      | Stainless steel   |
| Case Colour        | Grey              |
| Case Surface       | Polished / Matted |
| Colour of the dial | Grey              |
| Glass              | Sapphire glass    |
| DETAILS            |                   |

| DETAILS         |                                  |
|-----------------|----------------------------------|
| Bezel           | Fixed                            |
| Case Bottom     | Stainless steel bottom (pressed) |
| Clasp           | Pin buckle                       |
| Water resistant | 3 ATM                            |