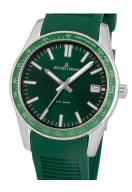

## **DIALANDO**°

Jacques Lemans ladies' watch 1-2060D Specifications

**BUY NOW** 

This document contains all the specifications for the Jacques Lemans Liverpool 1-2060D ladies' watch. We at the DIALANDO® watch store offer a large selection of authentic watches from the best watch brands in the world.

| MATERIAL & COLOUR  |                   |
|--------------------|-------------------|
| Strap Material     | Silicone          |
| Strap Colour       | Green             |
| Colour of the dial | Green             |
| Glass              | Mineral glass     |
|                    | Willich di Bidasa |
| DETAILS            | WINCTOL Bross     |
|                    | Buckle            |