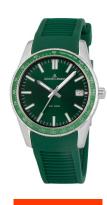

## **DIALANDO**°

Jacques Lemans ladies' watch 1-2060D Specifications

**BUY NOW** 

This document contains all the specifications for the Jacques Lemans Liverpool 1-2060D ladies' watch. We at the DIALANDO® watch store offer a large selection of authentic watches from the best watch brands in the world.

| MATERIAL & COLOUR  |                   |
|--------------------|-------------------|
| Strap Material     | Silicone          |
| Strap Colour       | Green             |
| Colour of the dial | Green             |
| Glass              | Mineral glass     |
|                    | Willich di Bidasa |
| DETAILS            | WINCTOL Bross     |
|                    | Buckle            |