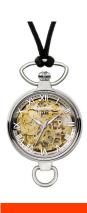

## Zeppelin ladies' watch 7457-5 Specifications

**BUY NOW** 

This document contains all the specifications for the Zeppelin Princess Of The Sky Autom. 7457-5 ladies' watch. We at the DIALANDO® watch store offer a large selection of authentic watches from the best watch brands in the world.

https://www.dialando.se/

| PRODUCT INFORMATION         |                       |
|-----------------------------|-----------------------|
| EAN                         | 4041338745757         |
| Gender                      | Ladies                |
| Warranty [years]            | 2                     |
| PRODUCT EXECUTION           |                       |
|                             |                       |
| Display Type                | Analogue              |
| Display Type  Movement type | Analogue<br>Automatic |
|                             |                       |