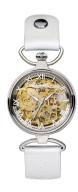

## Zeppelin ladies' watch 7457-5 Specifications

**BUY NOW** 

This document contains all the specifications for the Zeppelin Princess Of The Sky Autom. 7457-5 ladies' watch. We at the DIALANDO® watch store offer a large selection of authentic watches from the best watch brands in the world.

| MATERIAL & COLOUR    |               |
|----------------------|---------------|
| Strap Material       | Real leather  |
| Strap Colour         | White         |
| Colour of the dial   | Gold          |
| Glass                | Mineral glass |
|                      |               |
| DETAILS              |               |
| <b>DETAILS</b> Clasp | Folding clasp |