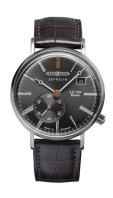

| PRODUCT INFORMATION |                         |
|---------------------|-------------------------|
| EAN                 | 4041338713527           |
| Gender              | Ladies                  |
| Brand               | Zeppelin                |
| Collection          | LZ120 Rome Lady - 36 mm |
| Warranty [years]    | 2                       |

| PRODUCT EXECUTION        |                               |
|--------------------------|-------------------------------|
| Display Type             | Analogue                      |
| Movement type            | Quartz (Battery)              |
| Movement Name            | 6004.D / Ronda / Swiss Made   |
| Functions                | Second / Hour / Date / Minute |
|                          |                               |
|                          |                               |
| MEASURES                 |                               |
| MEASURES Case width [mm] | 36                            |
|                          | 36<br>9                       |
| Case width [mm]          |                               |

| MATERIAL & COLOUR  |                                        |
|--------------------|----------------------------------------|
| Strap Material     | Real leather                           |
| Strap Colour       | Grey                                   |
| Case Material      | Stainless steel                        |
| Case Colour        | Silver                                 |
| Case Surface       | Polished                               |
| Colour of the dial | Grey                                   |
| Glass              | Mineral glass                          |
| DETAILS            |                                        |
| DETAILS            |                                        |
| Bezel              | Fixed                                  |
|                    | Fixed Stainless steel bottom (screwed) |
| Bezel              |                                        |