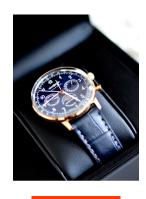

https://www.dialando.se/

| PRODUCT INFORMATION |                          |
|---------------------|--------------------------|
| EAN                 | 4041338703931            |
| Gender              | Ladies                   |
| Brand               | Zeppelin                 |
| Collection          | Hindenburg LZ129 - 36 mm |
| Warranty [years]    | 2                        |

| PRODUCT EXECUTION         |                                                                              |
|---------------------------|------------------------------------------------------------------------------|
| Display Type              | Analogue                                                                     |
| Movement type             | Quartz (Battery)                                                             |
| Movement Name             | Swiss Made / Ronda / 706B                                                    |
| Functions                 | Moon phase / Minute / Week calendar / Day of the week / Date / Hour / Second |
|                           |                                                                              |
| MEASURES                  |                                                                              |
| MEASURES  Case width [mm] | 36                                                                           |
|                           | 36<br>10                                                                     |
| Case width [mm]           |                                                                              |

| MATERIAL & COLOUR  |                 |
|--------------------|-----------------|
| Strap Material     | Real leather    |
| Strap Colour       | Blue            |
| Case Material      | Stainless steel |
| Case Colour        | Rose gold       |
| Case Surface       | Polished        |
| Colour of the dial | Blue            |
| Glass              | Hesalite glass  |
|                    |                 |
| DETAILS            |                 |
|                    |                 |

| DETAILS         |                                  |
|-----------------|----------------------------------|
| Bezel           | Fixed                            |
| Case Bottom     | Stainless steel bottom (screwed) |
| Clasp           | Pin buckle                       |
| Water resistant | 3 ATM                            |