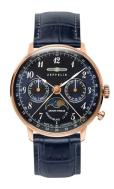

https://www.dialando.se/

| PRODUCT INFORMATION |                          |
|---------------------|--------------------------|
| EAN                 | 4041338703931            |
| Gender              | Ladies                   |
| Brand               | Zeppelin                 |
| Collection          | Hindenburg LZ129 - 36 mm |
| Warranty [years]    | 2                        |

| PRODUCT EXECUTION         |                                                                              |
|---------------------------|------------------------------------------------------------------------------|
| Display Type              | Analogue                                                                     |
| Movement type             | Quartz (Battery)                                                             |
| Movement Name             | Swiss Made / Ronda / 706B                                                    |
| Functions                 | Moon phase / Minute / Week calendar / Day of the week / Date / Hour / Second |
|                           |                                                                              |
| MEASURES                  |                                                                              |
| MEASURES  Case width [mm] | 36                                                                           |
|                           | 36<br>10                                                                     |
| Case width [mm]           |                                                                              |

| MATERIAL & COLOUR  |                 |
|--------------------|-----------------|
| Strap Material     | Real leather    |
| Strap Colour       | Blue            |
| Case Material      | Stainless steel |
| Case Colour        | Rose gold       |
| Case Surface       | Polished        |
| Colour of the dial | Blue            |
| Glass              | Hesalite glass  |
|                    |                 |
| DETAILS            |                 |
|                    |                 |

| DETAILS         |                                  |
|-----------------|----------------------------------|
| Bezel           | Fixed                            |
| Case Bottom     | Stainless steel bottom (screwed) |
| Clasp           | Pin buckle                       |
| Water resistant | 3 ATM                            |