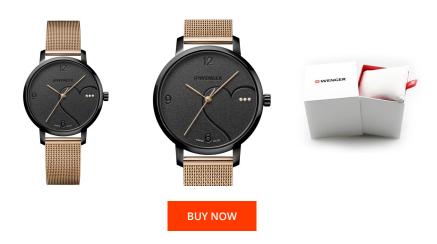

## Wenger ladies' watch 01.1731.114 Specifications

This document contains all the specifications for the Wenger Metropolitan Donnissima 01.1731.114 ladies' watch. We at the DIALANDO® watch store offer a large selection of authentic watches from the best watch brands in the world. https://www.dialando.se/

| PRODUCT INFORMATION |                         |  |
|---------------------|-------------------------|--|
| EAN                 | 7630000735089           |  |
| Gender              | Ladies                  |  |
| Brand               | Wenger                  |  |
| Collection          | Metropolitan Donnissima |  |
| Warranty [years]    | 2                       |  |

| PRODUCT EXECUTION             |                        |
|-------------------------------|------------------------|
| Display Type                  | Analogue               |
| Movement type                 | Quartz (Battery)       |
| Movement Name                 | Ronda / 763E           |
| Functions                     | Hour / Second / Minute |
|                               |                        |
| MEASURES                      |                        |
| Case width [mm]               | 38                     |
| Case thickness [mm]           | 8                      |
| Lug width [mm]                | 17                     |
| Max. wrist circumference [mm] | 200                    |

| MATERIAL & COLOUR  |                                  |
|--------------------|----------------------------------|
| Strap Material     | Stainless steel                  |
| Strap Colour       | Rose gold                        |
| Case Material      | Stainless steel                  |
| Case Colour        | Black                            |
| Case Surface       | Polished / Matted                |
| Colour of the dial | Black                            |
| Stone type         | Zirconia                         |
| Glass              | Sapphire glass                   |
|                    |                                  |
| DETAILS            |                                  |
| Bezel              | Fixed                            |
| Case Bottom        | Stainless steel bottom (screwed) |
| Clasp              | Pin buckle                       |
| Water resistant    | 10 ATM                           |