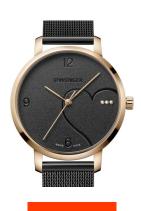

## Wenger ladies' watch 01.1731.113 Specifications

**BUY NOW** 

This document contains all the specifications for the Wenger Metropolitan Donnissima 01.1731.113 ladies' watch. We at the DIALANDO® watch store offer a large selection of authentic watches from the best watch brands in the world.

| MATERIAL & COLOUR  |                   |
|--------------------|-------------------|
| Strap Material     | Stainless steel   |
| Strap Colour       | Grey              |
| Case Material      | Stainless steel   |
| Case Colour        | Silver            |
| Case Surface       | Polished / Matted |
| Colour of the dial | Grey              |
| Stone type         | Zirconia          |
| Glass              | Sapphire glass    |
|                    |                   |
| DETAILS            |                   |

| PRODUCT EXECUTION   |                        |
|---------------------|------------------------|
| Display Type        | Analogue               |
| Movement type       | Quartz (Battery)       |
| Movement Name       | Ronda / 763E           |
| Functions           | Hour / Second / Minute |
| MEASURES            |                        |
| Case width [mm]     | 38                     |
| Case thickness [mm] | 8                      |
| Lug width [mm]      | 17                     |
| Max. wrist          | 200                    |

| DETAILS         |                                  |
|-----------------|----------------------------------|
| Bezel           | Fixed                            |
| Case Bottom     | Stainless steel bottom (screwed) |
| Clasp           | Pin buckle                       |
| Water resistant | 10 ATM                           |