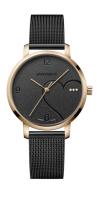

## Wenger ladies' watch 01.1731.113 Specifications

**BUY NOW** 

This document contains all the specifications for the Wenger Metropolitan Donnissima 01.1731.113 ladies' watch. We at the DIALANDO® watch store offer a large selection of authentic watches from the best watch brands in the world.

| MATERIAL & COLOUR  |                   |
|--------------------|-------------------|
| Strap Material     | Stainless steel   |
| Strap Colour       | Grey              |
| Case Material      | Stainless steel   |
| Case Colour        | Silver            |
| Case Surface       | Polished / Matted |
| Colour of the dial | Grey              |
| Stone type         | Zirconia          |
| Glass              | Sapphire glass    |
|                    |                   |
| DETAILS            |                   |

| PRODUCT EXECUTION   |                        |
|---------------------|------------------------|
| Display Type        | Analogue               |
| Movement type       | Quartz (Battery)       |
| Movement Name       | Ronda / 763E           |
| Functions           | Hour / Second / Minute |
| MEASURES            |                        |
| Case width [mm]     | 38                     |
| Case thickness [mm] | 8                      |
| Lug width [mm]      | 17                     |
| Max. wrist          | 200                    |

| DETAILS         |                                  |
|-----------------|----------------------------------|
| Bezel           | Fixed                            |
| Case Bottom     | Stainless steel bottom (screwed) |
| Clasp           | Pin buckle                       |
| Water resistant | 10 ATM                           |