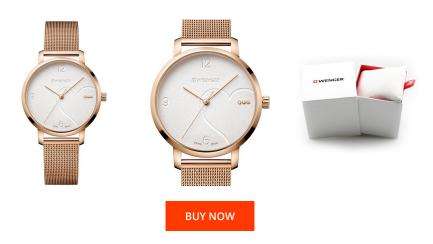

## Wenger ladies' watch 01.1731.112 Specifications

This document contains all the specifications for the Wenger Metropolitan Donnissima 01.1731.112 ladies' watch. We at the DIALANDO® watch store offer a large selection of authentic watches from the best watch brands in the world.

| MATERIAL & COLOUR  |                   |
|--------------------|-------------------|
| Strap Material     | Stainless steel   |
| Strap Colour       | Rose gold         |
| Case Material      | Stainless steel   |
| Case Colour        | Rose gold         |
| Case Surface       | Matted / Polished |
| Colour of the dial | White             |
| Stone type         | Zirconia          |
| Glass              | Sapphire glass    |
|                    |                   |
| DETAILS            |                   |
|                    |                   |