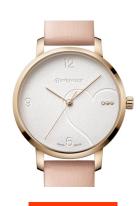

## Wenger ladies' watch 01.1731.110 Specifications

**BUY NOW** 

This document contains all the specifications for the Wenger Metropolitan Donnissima 01.1731.110 ladies' watch. We at the DIALANDO® watch store offer a large selection of authentic watches from the best watch brands in the world.

| MATERIAL & COLOUR  |                                  |
|--------------------|----------------------------------|
| Strap Material     | Real leather                     |
| Strap Colour       | Beige                            |
| Case Material      | Stainless steel                  |
| Case Colour        | Silver                           |
| Case Surface       | Polished / Matted                |
| Colour of the dial | White                            |
| Stone type         | Zirconia                         |
| Glass              | Sapphire glass                   |
|                    |                                  |
| DETAILS            |                                  |
| Bezel              | Fixed                            |
| Case Bottom        | Stainless steel bottom (screwed) |
| Clasp              | Pin buckle                       |
| Water resistant    | 10 ATM                           |