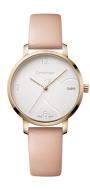

## Wenger ladies' watch 01.1731.110 Specifications

**BUY NOW** 

This document contains all the specifications for the Wenger Metropolitan Donnissima 01.1731.110 ladies' watch. We at the DIALANDO® watch store offer a large selection of authentic watches from the best watch brands in the world.

| MATERIAL & COLOUR  |                                  |
|--------------------|----------------------------------|
| Strap Material     | Real leather                     |
| Strap Colour       | Beige                            |
| Case Material      | Stainless steel                  |
| Case Colour        | Silver                           |
| Case Surface       | Polished / Matted                |
| Colour of the dial | White                            |
| Stone type         | Zirconia                         |
| Glass              | Sapphire glass                   |
|                    |                                  |
| DETAILS            |                                  |
| Bezel              | Fixed                            |
| Case Bottom        | Stainless steel bottom (screwed) |
| Clasp              | Pin buckle                       |
| Water resistant    | 10 ATM                           |