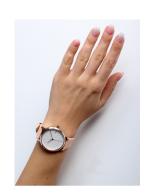

## Wenger ladies' watch 01.1731.110 Specifications

**BUY NOW** 

This document contains all the specifications for the Wenger Metropolitan Donnissima 01.1731.110 ladies' watch. We at the DIALANDO® watch store offer a large selection of authentic watches from the best watch brands in the world.

| MATERIAL & COLOUR  |                                  |
|--------------------|----------------------------------|
| Strap Material     | Real leather                     |
| Strap Colour       | Beige                            |
| Case Material      | Stainless steel                  |
| Case Colour        | Silver                           |
| Case Surface       | Polished / Matted                |
| Colour of the dial | White                            |
| Stone type         | Zirconia                         |
| Glass              | Sapphire glass                   |
|                    |                                  |
| DETAILS            |                                  |
| Bezel              | Fixed                            |
| Case Bottom        | Stainless steel bottom (screwed) |
| Clasp              | Pin buckle                       |
| Water resistant    | 10 ATM                           |