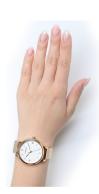

## Wenger ladies' watch 01.1731.107 Specifications

**BUY NOW** 

This document contains all the specifications for the Wenger Metropolitan Donnissima 01.1731.107 ladies' watch. We at the DIALANDO® watch store offer a large selection of authentic watches from the best watch brands in the world.

| PRODUCT EXECUTION                            |                            |
|----------------------------------------------|----------------------------|
| Display Type                                 | Analogue                   |
| Movement type                                | Quartz (Battery)           |
| Movement Name                                | Swiss Made / Ronda / 763E  |
|                                              |                            |
| Functions                                    | Second / Minute / Hour     |
| Functions                                    | Second / Minute / Hour     |
|                                              | Second / Minute / Hour     |
| Functions  MEASURES                          | Second / Minute / Hour     |
|                                              | Second / Minute / Hour  38 |
| MEASURES                                     |                            |
| MEASURES  Case width [mm]                    | 38                         |
| MEASURES Case width [mm] Case thickness [mm] | 38<br>9                    |