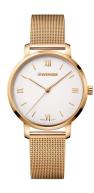

## Wenger ladies' watch 01.1731.107 Specifications

**BUY NOW** 

This document contains all the specifications for the Wenger Metropolitan Donnissima 01.1731.107 ladies' watch. We at the DIALANDO® watch store offer a large selection of authentic watches from the best watch brands in the world.

| MATERIAL & COLOUR  |                                  |
|--------------------|----------------------------------|
| Strap Material     | Stainless steel                  |
| Strap Colour       | Gold                             |
| Case Material      | Stainless steel                  |
| Case Colour        | Gold                             |
| Case Surface       | Polished / Matted                |
| Colour of the dial | Silver                           |
| Glass              | Sapphire glass                   |
| DETAILS            |                                  |
| Bezel              | Fixed                            |
| Case Bottom        | Stainless steel bottom (screwed) |
| Clasp              | Pin buckle                       |
| Water resistant    | 10 ATM                           |