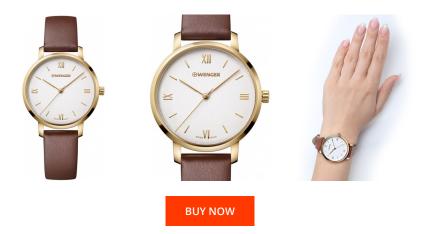

| PRODUCT INFORMATION |                         |  |
|---------------------|-------------------------|--|
| EAN                 | 7630000731746           |  |
| Gender              | Ladies                  |  |
| Brand               | Wenger                  |  |
| Collection          | Metropolitan Donnissima |  |
| Warranty [years]    | 2                       |  |

| MATERIAL & COLOUR  |                   |
|--------------------|-------------------|
| Strap Material     | Real leather      |
| Strap Colour       | Brown             |
| Case Material      | Stainless steel   |
| Case Colour        | Gold              |
| Case Surface       | Polished / Matted |
| Colour of the dial | Silver            |
| Glass              | Sapphire glass    |

| PRODUCT EXECUTION           |                           |
|-----------------------------|---------------------------|
| Display Type                | Analogue                  |
| Movement type               | Quartz (Battery)          |
| Movement Name               | Swiss Made / Ronda / 763E |
| Functions                   | Second / Minute / Hour    |
|                             |                           |
| MEASURES                    |                           |
| MEASURES<br>Case width [mm] | 38                        |
|                             | 38<br>9                   |