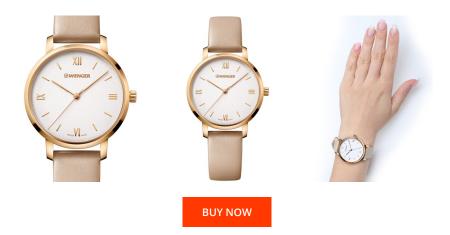

| MATERIAL & COLOUR  |                   |
|--------------------|-------------------|
| Strap Material     | Real leather      |
| Strap Colour       | Beige             |
| Case Material      | Stainless steel   |
| Case Colour        | Gold              |
| Case Surface       | Polished / Matted |
| Colour of the dial | Silver            |
| Glass              | Sapphire glass    |

| PRODUCT EXECUTION           |                           |
|-----------------------------|---------------------------|
| Display Type                | Analogue                  |
| Movement type               | Quartz (Battery)          |
| Movement Name               | Swiss Made / Ronda / 763E |
| Functions                   | Minute / Hour / Second    |
|                             |                           |
| MEASURES                    |                           |
| MEASURES<br>Case width [mm] | 38                        |
|                             | 38<br>9                   |