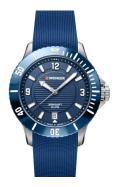

https://www.dialando.se/

| PRODUCT INFORMATION |                     |  |
|---------------------|---------------------|--|
| EAN                 | 7611160094018       |  |
| Gender              | Ladies              |  |
| Brand               | Wenger              |  |
| Collection          | Seaforce Damen 36mm |  |
| Warranty [years]    | 2                   |  |

| PRODUCT EXECUTION |                               |
|-------------------|-------------------------------|
| Display Type      | Analogue                      |
| Movement type     | Quartz (Battery)              |
| Movement Name     | Swiss Made                    |
| Functions         | Hour / Second / Minute / Date |

| MEASURES                      |     |
|-------------------------------|-----|
| Case width [mm]               | 36  |
| Case thickness [mm]           | 11  |
| Lug width [mm]                | 18  |
| Max. wrist circumference [mm] | 190 |

| MATERIAL & COLOUR  |                                     |
|--------------------|-------------------------------------|
| Strap Material     | Silicone                            |
| Strap Colour       | Blue                                |
| Case Material      | Stainless steel                     |
| Case Colour        | Silver                              |
| Case Surface       | Matted                              |
| Colour of the dial | Blue                                |
| Glass              | Mineral glass with sapphire coating |

| DETAILS         |                                   |
|-----------------|-----------------------------------|
| Bezel           | Left side / Rotatable             |
| Case Bottom     | Stainless steel bottom (screwed)  |
| Crown           | Screwed                           |
| Clasp           | Pin buckle                        |
| Lighting        | Luminous hands / Luminous indexes |
| Water resistant | 20 ATM                            |