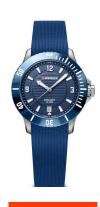

https://www.dialando.se/

| PRODUCT INFORMATION |                     |  |
|---------------------|---------------------|--|
| EAN                 | 7611160094018       |  |
| Gender              | Ladies              |  |
| Brand               | Wenger              |  |
| Collection          | Seaforce Damen 36mm |  |
| Warranty [years]    | 2                   |  |

| PRODUCT EXECUTION |                               |
|-------------------|-------------------------------|
| Display Type      | Analogue                      |
| Movement type     | Quartz (Battery)              |
| Movement Name     | Swiss Made                    |
| Functions         | Hour / Second / Minute / Date |

| MEASURES                      |     |
|-------------------------------|-----|
| Case width [mm]               | 36  |
| Case thickness [mm]           | 11  |
| Lug width [mm]                | 18  |
| Max. wrist circumference [mm] | 190 |

| MATERIAL & COLOUR  |                                     |
|--------------------|-------------------------------------|
| Strap Material     | Silicone                            |
| Strap Colour       | Blue                                |
| Case Material      | Stainless steel                     |
| Case Colour        | Silver                              |
| Case Surface       | Matted                              |
| Colour of the dial | Blue                                |
| Glass              | Mineral glass with sapphire coating |

| DETAILS         |                                   |
|-----------------|-----------------------------------|
| Bezel           | Left side / Rotatable             |
| Case Bottom     | Stainless steel bottom (screwed)  |
| Crown           | Screwed                           |
| Clasp           | Pin buckle                        |
| Lighting        | Luminous hands / Luminous indexes |
| Water resistant | 20 ATM                            |