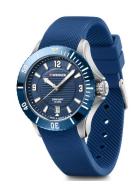

https://www.dialando.se/

| PRODUCT INFORMATION |                     |  |
|---------------------|---------------------|--|
| EAN                 | 7611160094018       |  |
| Gender              | Ladies              |  |
| Brand               | Wenger              |  |
| Collection          | Seaforce Damen 36mm |  |
| Warranty [years]    | 2                   |  |

| PRODUCT EXECUTION |                               |
|-------------------|-------------------------------|
| Display Type      | Analogue                      |
| Movement type     | Quartz (Battery)              |
| Movement Name     | Swiss Made                    |
| Functions         | Hour / Second / Minute / Date |

| MEASURES                      |     |
|-------------------------------|-----|
| Case width [mm]               | 36  |
| Case thickness [mm]           | 11  |
| Lug width [mm]                | 18  |
| Max. wrist circumference [mm] | 190 |

| MATERIAL & COLOUR  |                                     |
|--------------------|-------------------------------------|
| Strap Material     | Silicone                            |
| Strap Colour       | Blue                                |
| Case Material      | Stainless steel                     |
| Case Colour        | Silver                              |
| Case Surface       | Matted                              |
| Colour of the dial | Blue                                |
| Glass              | Mineral glass with sapphire coating |

| DETAILS         |                                   |
|-----------------|-----------------------------------|
| Bezel           | Left side / Rotatable             |
| Case Bottom     | Stainless steel bottom (screwed)  |
| Crown           | Screwed                           |
| Clasp           | Pin buckle                        |
| Lighting        | Luminous hands / Luminous indexes |
| Water resistant | 20 ATM                            |