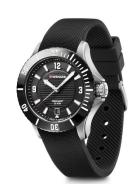

## Wenger ladies' watch 01.0621.110 Specifications

**BUY NOW** 

This document contains all the specifications for the Wenger Seaforce 01.0621.110 ladies' watch. We at the DIALANDO® watch store offer a large selection of authentic watches from the best watch brands in the world.

| MATERIAL & COLOUR  |                                     |
|--------------------|-------------------------------------|
| Strap Material     | Silicone                            |
| Strap Colour       | Black                               |
| Case Material      | Stainless steel                     |
| Case Colour        | Silver                              |
| Case Surface       | Matted                              |
| Colour of the dial | Black                               |
| Glass              | Mineral glass with sapphire coating |

| DETAILS         |                                   |
|-----------------|-----------------------------------|
| Bezel           | Left side / Rotatable             |
| Case Bottom     | Stainless steel bottom (screwed)  |
| Crown           | Screwed                           |
| Clasp           | Pin buckle                        |
| Lighting        | Luminous hands / Luminous indexes |
| Water resistant | 20 ATM                            |