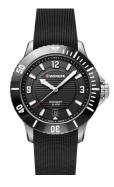

## Wenger ladies' watch 01.0621.110 Specifications

**BUY NOW** 

This document contains all the specifications for the Wenger Seaforce 01.0621.110 ladies' watch. We at the DIALANDO® watch store offer a large selection of authentic watches from the best watch brands in the world.

| MATERIAL & COLOUR  |                                     |
|--------------------|-------------------------------------|
| Strap Material     | Silicone                            |
| Strap Colour       | Black                               |
| Case Material      | Stainless steel                     |
| Case Colour        | Silver                              |
| Case Surface       | Matted                              |
| Colour of the dial | Black                               |
| Glass              | Mineral glass with sapphire coating |

| DETAILS         |                                   |
|-----------------|-----------------------------------|
| Bezel           | Left side / Rotatable             |
| Case Bottom     | Stainless steel bottom (screwed)  |
| Crown           | Screwed                           |
| Clasp           | Pin buckle                        |
| Lighting        | Luminous hands / Luminous indexes |
| Water resistant | 20 ATM                            |