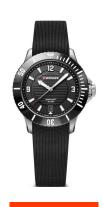

## Wenger ladies' watch 01.0621.110 Specifications

**BUY NOW** 

This document contains all the specifications for the Wenger Seaforce 01.0621.110 ladies' watch. We at the DIALANDO® watch store offer a large selection of authentic watches from the best watch brands in the world.

| MATERIAL & COLOUR  |                                     |
|--------------------|-------------------------------------|
| Strap Material     | Silicone                            |
| Strap Colour       | Black                               |
| Case Material      | Stainless steel                     |
| Case Colour        | Silver                              |
| Case Surface       | Matted                              |
| Colour of the dial | Black                               |
| Glass              | Mineral glass with sapphire coating |

| DETAILS         |                                   |
|-----------------|-----------------------------------|
| Bezel           | Left side / Rotatable             |
| Case Bottom     | Stainless steel bottom (screwed)  |
| Crown           | Screwed                           |
| Clasp           | Pin buckle                        |
| Lighting        | Luminous hands / Luminous indexes |
| Water resistant | 20 ATM                            |