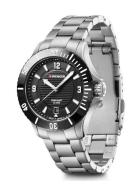

## Wenger ladies' watch 01.0621.109 Specifications

**BUY NOW** 

This document contains all the specifications for the Wenger Seaforce 01.0621.109 ladies' watch. We at the DIALANDO® watch store offer a large selection of authentic watches from the best watch brands in the world.

https://www.dialando.se/

| PRODUCT INFORMATION |                     |  |
|---------------------|---------------------|--|
| EAN                 | 7611160093981       |  |
| Gender              | Ladies              |  |
| Brand               | Wenger              |  |
| Collection          | Seaforce Damen 36mm |  |
| Warranty [years]    | 2                   |  |

| PRODUCT EXECUTION |                               |
|-------------------|-------------------------------|
| Display Type      | Analogue                      |
| Movement type     | Quartz (Battery)              |
| Movement Name     | Swiss Made                    |
| Functions         | Hour / Second / Minute / Date |

| MEASURES                      |     |
|-------------------------------|-----|
| Case width [mm]               | 36  |
| Case thickness [mm]           | 11  |
| Lug width [mm]                | 18  |
| Max. wrist circumference [mm] | 190 |

| MATERIAL & COLOUR  |                                     |
|--------------------|-------------------------------------|
| Strap Material     | Stainless steel                     |
| Strap Colour       | Silver                              |
| Case Material      | Stainless steel                     |
| Case Colour        | Silver                              |
| Case Surface       | Matted                              |
| Colour of the dial | Black                               |
| Glass              | Mineral glass with sapphire coating |
| DETAILS            |                                     |
| DI                 | Left of the A Describble            |

| DETAILS         |                                   |
|-----------------|-----------------------------------|
| Bezel           | Left side / Rotatable             |
| Case Bottom     | Stainless steel bottom (screwed)  |
| Crown           | Screwed                           |
| Clasp           | Folding clasp                     |
| Lighting        | Luminous hands / Luminous indexes |
| Water resistant | 20 ATM                            |