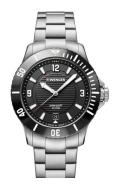

## Wenger ladies' watch 01.0621.109 Specifications

**BUY NOW** 

This document contains all the specifications for the Wenger Seaforce 01.0621.109 ladies' watch. We at the DIALANDO® watch store offer a large selection of authentic watches from the best watch brands in the world.

https://www.dialando.se/

| PRODUCT INFORMATION |                     |  |
|---------------------|---------------------|--|
| EAN                 | 7611160093981       |  |
| Gender              | Ladies              |  |
| Brand               | Wenger              |  |
| Collection          | Seaforce Damen 36mm |  |
| Warranty [years]    | 2                   |  |

| PRODUCT EXECUTION |                               |
|-------------------|-------------------------------|
| Display Type      | Analogue                      |
| Movement type     | Quartz (Battery)              |
| Movement Name     | Swiss Made                    |
| Functions         | Hour / Second / Minute / Date |

| MEASURES                      |     |
|-------------------------------|-----|
| Case width [mm]               | 36  |
| Case thickness [mm]           | 11  |
| Lug width [mm]                | 18  |
| Max. wrist circumference [mm] | 190 |

| MATERIAL & COLOUR  |                                     |
|--------------------|-------------------------------------|
| Strap Material     | Stainless steel                     |
| Strap Colour       | Silver                              |
| Case Material      | Stainless steel                     |
| Case Colour        | Silver                              |
| Case Surface       | Matted                              |
| Colour of the dial | Black                               |
| Glass              | Mineral glass with sapphire coating |
| DETAILS            |                                     |
| DI                 | Left of the A Describble            |

| DETAILS         |                                   |
|-----------------|-----------------------------------|
| Bezel           | Left side / Rotatable             |
| Case Bottom     | Stainless steel bottom (screwed)  |
| Crown           | Screwed                           |
| Clasp           | Folding clasp                     |
| Lighting        | Luminous hands / Luminous indexes |
| Water resistant | 20 ATM                            |