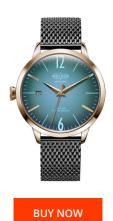

## Welder ladies' watch WRC608 Specifications

This document contains all the specifications for the Welder WRC608 ladies' watch. We at the DIALANDO® watch store offer a large selection of authentic watches from the best watch brands in the world.

| MATERIAL & COLOUR  |                 |
|--------------------|-----------------|
| Strap Material     | Stainless steel |
| Strap Colour       | Black           |
| Colour of the dial | Blue            |
| Glass              | Mineral glass   |
| DETAILS            |                 |
| Clasp              | Snap fastener   |
| Water resistant    | 5 ATM           |